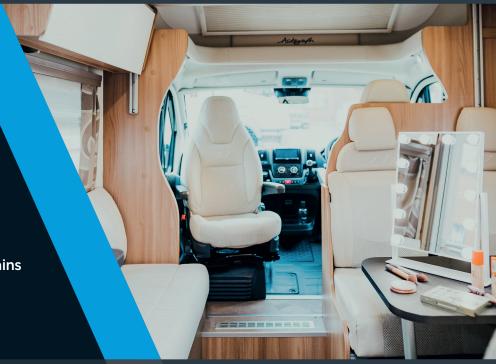

## **KEY FEATURES:**

- A seating area with desk and monitors, which comfortably seats up to six people. Includes printer and two TV monitors.
- Fully-equipped kitchen with a large fridge, oven, hob, microwave, kettle, cookware and crockery.
- Hot water, central heating and air conditioning.
- Fully-equipped bathroom with shower.
- Large, luxury rear sofa area for meetings and makeup, including well-lit makeup mirror.
- Awning
- Battery and gas operated with a 16 Amp Single Phase Power inlet when mains is available.
- 100L fresh water tank (easily refillable with mains water).