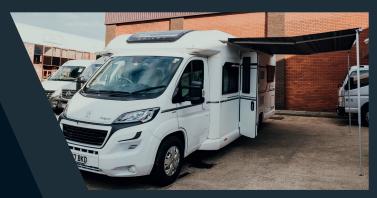

## **Mobile Production Office - RV1**

Timeline's RV1 provides a mobile production and talent space that is ideal for a range of events and productions. RV1 can be used for production meetings, green room space and makeup area. RV1 enables you to work and relax in warmth and comfort.