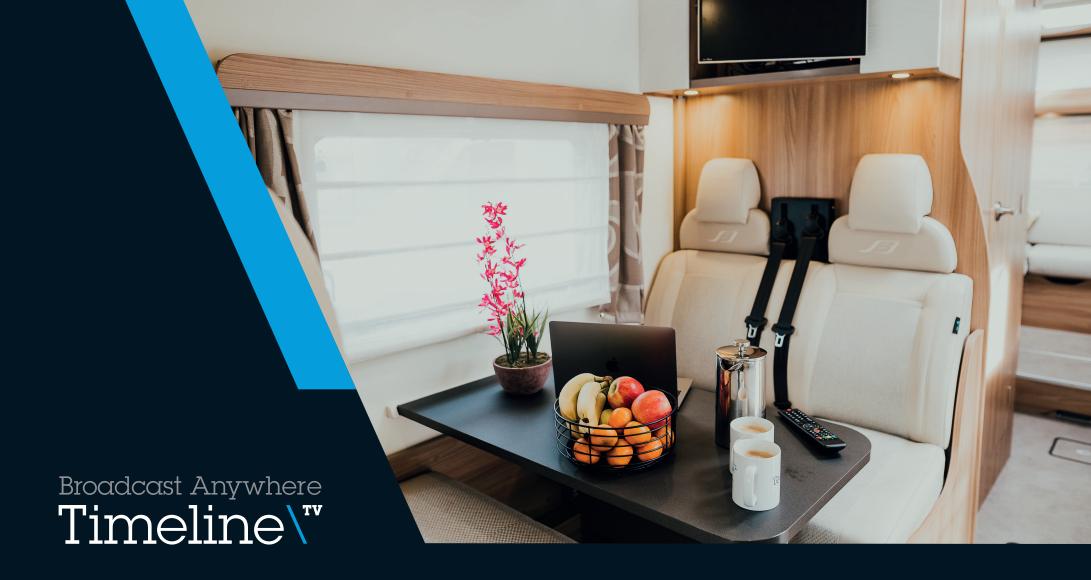

## **Mobile Production Office - RV1**

Timeline's RV1 provides a mobile production and talent space that is ideal for a range of events and productions. RV1 can be used for production meetings, green room space and makeup area. RV1 enables you to work and relax in warmth and comfort.

## **KEY FEATURES:**

- A seating area with desk and monitors, which comfortably seats up to six people. Includes printer and two TV monitors.
- Fully-equipped kitchen with a large fridge, oven, hob, microwave, kettle, cookware and crockery.
- Hot water, central heating and air conditioning.
- Fully-equipped bathroom with shower.
- Large, luxury rear sofa area for meetings and makeup, including well-lit makeup mirror.
- Awning
- Battery and gas operated with a 16 Amp Single Phase Power inlet when mains is available.
- 100L fresh water tank (easily refillable with mains water).