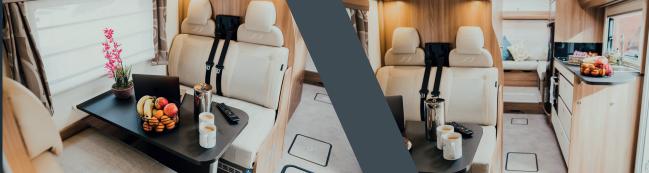

## **KEY FEATURES:**

- A seating area with desk and monitors, which comfortably seats up to six people. Includes printer and two TV monitors.
- Fully-equipped kitchen with a large fridge, oven, hob, microwave, kettle, cookware and crockery.
- Hot water, central heating and air conditioning.
- Fully-equipped bathroom with shower.
- Large, luxury rear sofa area for meetings and makeup, including well-lit makeup mirror.
- Awning
- Battery and gas operated with a 16 Amp Single Phase Power inlet when mains is available.
- 100L fresh water tank (easily refillable with mains water).